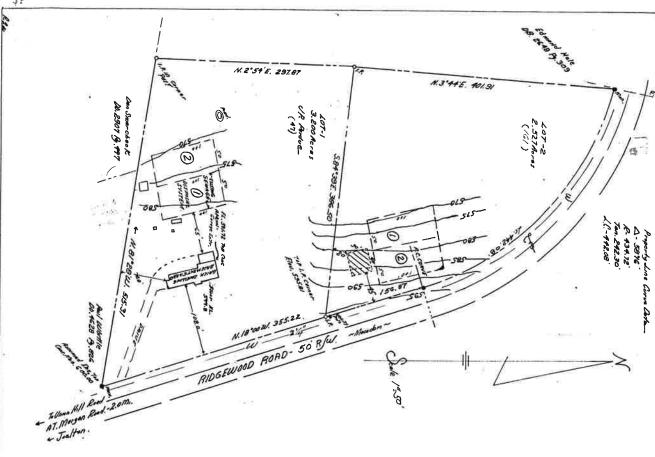

# OWNERS CERTIFICATE

by the METROPOLITAN PLANNING COMMISSION and the We hereby cortify that we are the oungers of The proporty Nomen Norman as overload in back 660 fage, 197, RODC, Tennossee, and expert to the Man of subdivision of the Proporty as Tennossee, and experts the Man of subdivision of the Proporty of Nomen harmon and dedicate all public ways and agreements of Nomen harmon half of accounted. lats be subdivided, resubdivided, altered or Changed So as then hereby astalished a changed so as to produce dass acreation hereby astalished a system of Journs is juste that and Andredass area than Assembled by the restrictive cove-1th officers and under no condition Shell Such Let or made accessable to such Lot or Lats or otherwise approved Page Tennacrae

have been Mered hereby Cortify That The Subdinsian Rot Shown horson indicated. PULL Lat Jimes are at right ERTIFICATE vanents Shawn Thus 🖶 Dote:

ocurve waters otherwise noted. 270 Cammusion

APPROVED by The METROPOLITAN of Nashwille and Doudson Count County, Tennessee S APPROVAT

acrotary Benning

Recorded August 26, 1285 Bank 6250 Age 613 Of The Registers Office of Country Connesses. - RECORD are 8/20/85

Jobdinson Mo. 85-345-6

15T CHWOLIMANIC DISTRICT, DANIDSON COUNTY
TENNESSEE ~ 2" CWI DISTRICT,
OWNERS AND DEVELOPERS
UP PEROUE AND ORAL PERDUE, MS WIFE Total Area - 5.727 Aures

2. Lets To Balanned By Inchmobel System. 3- For Let B. (notell install System in Area / And Sove Area & For 1- Parcal Number Shown Thus (c) Refers To Property Map No. 9

4-Area Shawn Thus ID I IDS FOIR DRUGGE DOLL ALBAPTION DATOM.
5-Area Shawn thas Is for Building Site WILL Dibon To Zonna Regulations.
6-Lat I, Marine Area 2 for Fature Cire Is Macassary (USE 24 Tennah) future use, with Rump, IF Necessary.

-Maximum of Three bodrowns ouch. This Subdivision approvise for Degle family Residence only with a

9- Mainum boolding Isthack to be determined by The Mottopalitan Lawing Istophotoas 8. The indicated areas shown for the installation of the Jewaye but absorption systems over to renow undistributed. No cut, fill, driveways or activities exacts to be allowed in these exeas.

S.84°39'E. 38 207-1 3.200 Acres UP. Perdue N. 2°54 E. 297.87 (47) EXISTING SEWAGE SYSTE Dan Smercheck Db. 2907 B. 497 cc: Codes October 4, 1985 Based on a report of acceptable soil, 300 square feet per bedroom of absorption field required to be installed on Lot #2 (Parcel 161). METROPOLITAN HEALTH DEPARTMENT Bureau of Environmental Health Services Res. 7-26.85 KAK 8-28-85 mtg. RZai